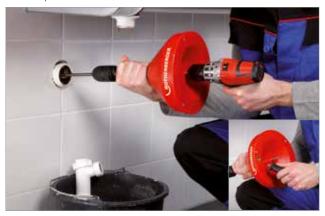

#### Professional manual and electrical drain cleaning unit

Clean and comfortable removal of obstructions in kitchen, bath, toilets or drainage openings with drain cleaning spiral

#### Manual operation