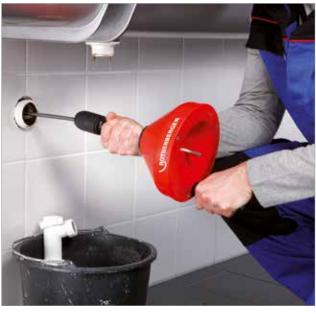

#### Professional manual and electrical drain cleaning unit

Clean and comfortable removal of obstructions in kitchen, bath, toilets or drainage openings with drain cleaning spiral

#### Manual operation