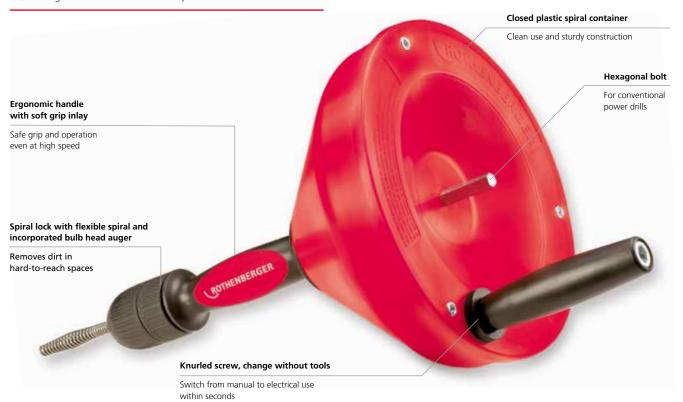

#### **KEY FEATURES**

- Removal of sinks and siphons is not necessary
- Switch from manual to electrical use within seconds
- Secure hold even at higher speeds during drill operation
- Impact-resistant and protected from dirt contamination
- Hexagonal drive for conventional power drills

| TECHNICAL DATA |                |  |
|----------------|----------------|--|
| Working range: | 20 - 50 mm     |  |
| Spiral:        | Ø 8 mm x 7.5 m |  |

Electrical operation with cordless drill

| Model                    | $\Delta_{kg}\Delta$ |   | No.   |
|--------------------------|---------------------|---|-------|
| ROSPI 6 H+E Plus 4.5 m   | 1.4                 | 1 | 72090 |
| ROSPI 8 H+E Plus 7.5 m   | 3.5                 | 1 | 72095 |
| ROSPI 10 Har Plus 10 0 m | 12                  | 1 | 72005 |