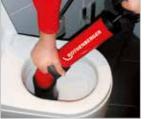

#### Professional force pump cleaner

The optimum introduction tool for the removal of obstructions in basins, bowls, tubs and toilets etc., using water pressure