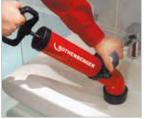

#### Professional force pump cleaner

The optimum introduction tool for the removal of obstructions in basins, bowls, tubs and toilets etc., using water pressure