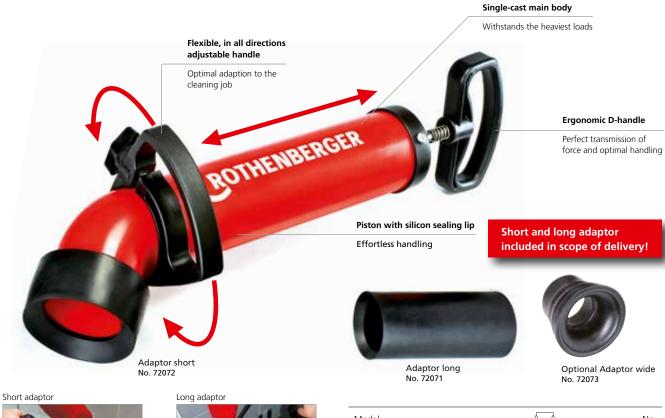

## **ROPUMP SUPER PLUS**

#### Professional force pump cleaner

The optimum introduction tool for the removal of obstructions in basins, bowls, tubs and toilets etc., using water pressure

#### Product profile

#### **KEY FEATURES**

- Optimal adaption to the job due to adjustable handle
- Good force transmission with ergonomic handles
- Optimal sealed system and therefore high suction and pressure power with single cast main body

### Quick – Compact – Handy!

KEY FEATURES

• Simple handling with the perfect adaption to the drain and easy to use with ergonomic formed components

| Model                                           | $\sqrt{kg}$ | No.     |
|-------------------------------------------------|-------------|---------|
| ROPUMP SUPER PLUS with 2 adaptors (long, short) | 2.00        | 072070X |
| Adaptor long                                    | 0.66        | 72071   |
| Adaptor short                                   | 0.16        | 72072   |
| Adaptor wide                                    | 0.40        | 72073   |