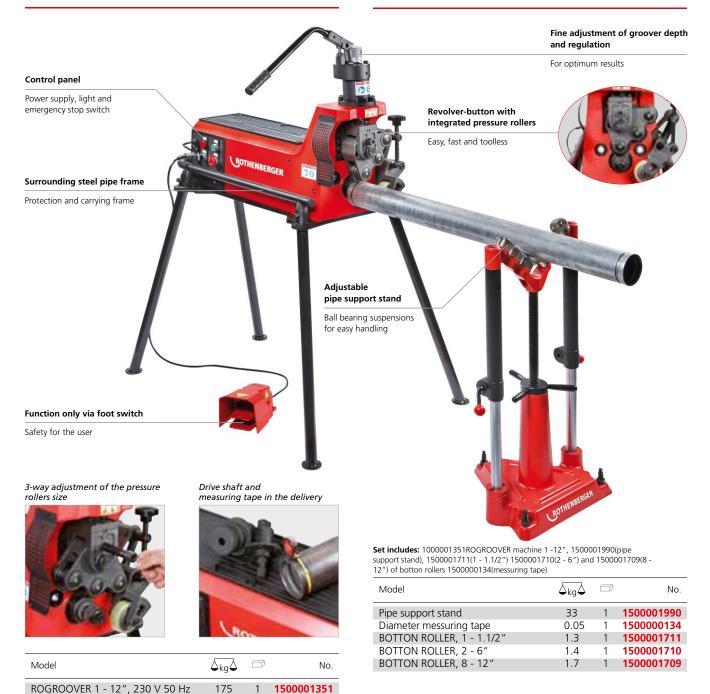

### **ROGROOVER 1 - 12"**

Electro-hydraulic rolling groover for steel pipes Ø 1 - 12" (33 - 324 mm) for rolling grooves

#### **KEY FEATURES**

- Pressure rollers toolless adjustable due to revolver-button
- Safe working with foot switch and emergency stop switch,
- as well as lighting in workplace
- Reliable, powerful 1,500 W motor
- Quick and fine adjustment for groovers and regulation

#### **TECHNICAL DATA**

Working range: Pipe wall-thickness: 3 - 10 mm Weight: 175 kg Dimensions: Voltage: Power: 1,500 W Torque: 36 rpm Max. working pressure: 27,750 N

1 - 12" (33 - 324 mm) 685 x 474 x 960 mm 110 V-50 Hz, 230 V-50 Hz / 60 Hz