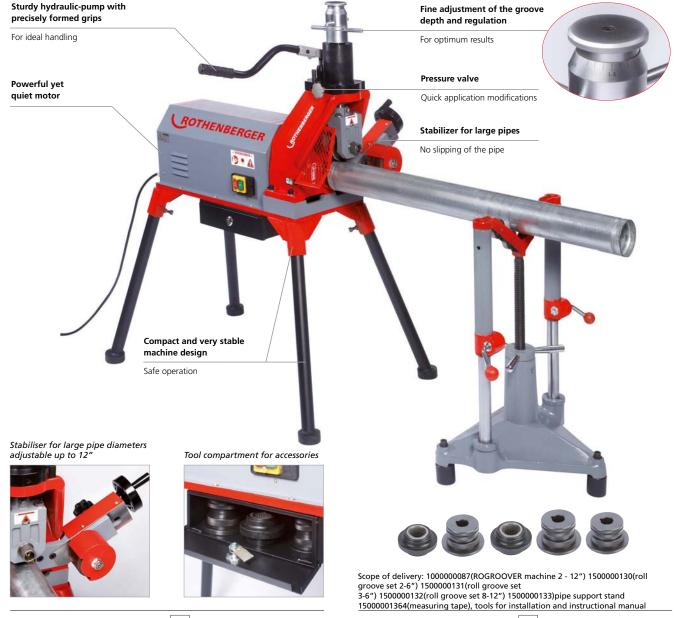

#### **KEY FEATURES**

- Sturdy hydraulic-pump with precisely formed grips for ideal handling
- Compact and very stable machine design
- Powerful yet quiet motor
- Fine adjustment for groove depth and regulation

#### **TECHNICAL DATA**

| Working range:         | 2 - 12" (60 - 324 mm)   |  |  |
|------------------------|-------------------------|--|--|
| Pipe wall-thickness:   | 3 - 10 mm               |  |  |
| Weight:                | 129 kg                  |  |  |
| Dimensions:            | 920 x 460 x 960 mm      |  |  |
| Current:               | 230 / 240 V, 50 / 60 Hz |  |  |
| Power:                 | 1,100 W                 |  |  |
| Speed:                 | 23 U/min.               |  |  |
| Max. working pressure: | 8,000 kg                |  |  |

| Model                  | $\sqrt{kg}$ | Ø | No.        |
|------------------------|-------------|---|------------|
| ROGROOVER 2 - 12"      | 129.0       | 1 | 100000087  |
| Roll Groove set 2 - 6" | 1.5         | 1 | 1500000130 |
| Roll Groove set 3 - 6" | 2.2         | 1 | 1500000131 |
|                        |             |   |            |

| Model                   | ∆kg∆ |   | No.        |
|-------------------------|------|---|------------|
| Roll Groove set 8 - 12" | 2.4  | 1 | 1500000132 |
| Pipe support stand      | 29.0 | 1 | 1500000133 |
| Diameter measuring tape | 0.05 | 1 | 1500000134 |