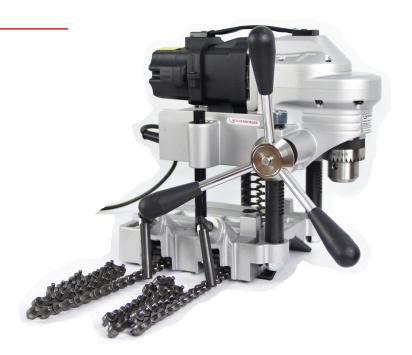

### **Hole Saw Cutting Machine**

### **Product Profile**

#### **KEY FEATURES**

- To quickly cut holes up to 127mm
- Built in bubble levels for multiple hole alignment
- Tool free quick-release handle can be mounted on either side
- Equip with chain system for easy installation to pipe up to 12 "
- Portable and easy to use
- Packed in sturdy and handy plastic case