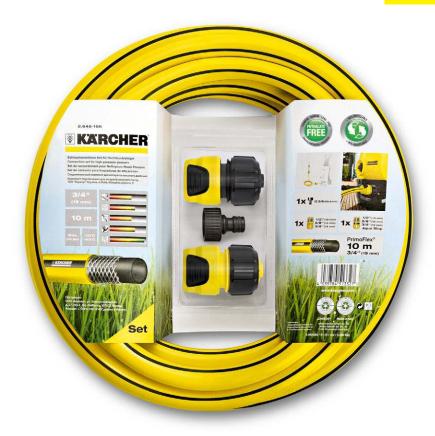

# Hose set for pressure washers

Hose set for high-pressure cleaning or garden watering. With 10 m PrimoFlex $^{\circ}$  hose (3/4"), G3/4 tap adaptor, 1 x universal hose connector and universal connector with Aqua Stop.

#### 1 10 m 3/4" PrimoFlex® hose

Ideal for garden watering – and for supplying water during highpressure cleaning.

#### 3 Plus universal hose connector with Aqua Stop 2.645-194.0

Ideal for garden watering – and for supplying water during highpressure cleaning.

### 2 Plus universal hose connector 2.645-193.0

Ideal for garden watering – and for supplying water during highpressure cleaning.

### 4 G3/4 tap adaptor

Ideal for garden watering - and for supplying water during highpressure cleaning.