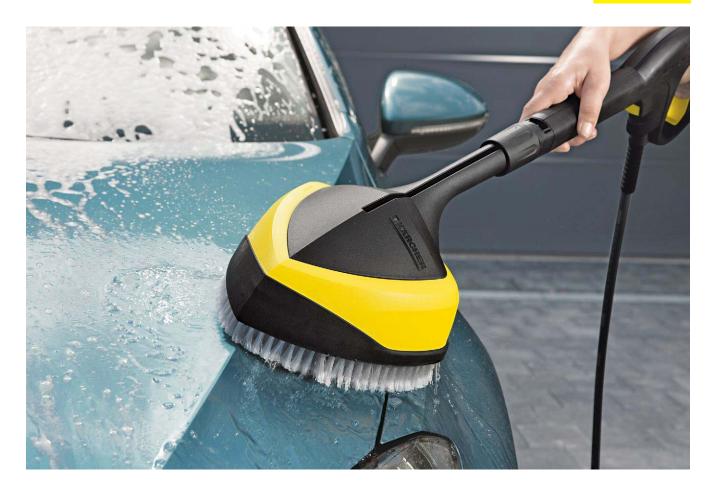

## WB 150 power brush

WB 150 power brush for splash-free cleaning of sensitive surfaces. The effective combination of high pressure and manual brush pressure saves energy, water and up to 30% time.

| 1 | Combination of high-pressure jet and manual brush pressu-<br>re | 3 | Rotating flat jet nozzle       |
|---|-----------------------------------------------------------------|---|--------------------------------|
|   | Saves 30 % time, energy and water.                              | 1 | Improved cleaning performance. |
|   |                                                                 |   |                                |
| 2 | Compact design                                                  | 4 | Cover                          |
| 1 | Ideal for cleaning small areas or in hard to reach places.      | 1 | Splash-free cleaning.          |