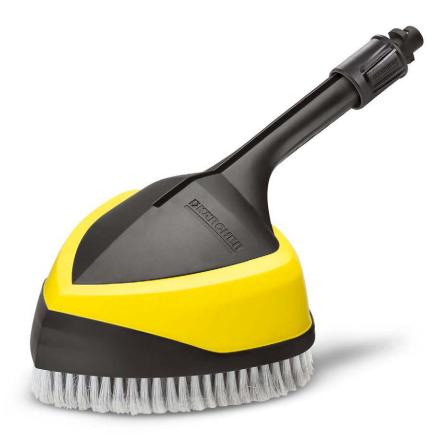

## WB 150 power brush

WB 150 power brush for splash-free cleaning of sensitive surfaces. The effective combination of high pressure and manual brush pressure saves energy, water and up to 30% time.

| 1 | Combination of high-pressure jet and manual brush pressu-<br>re | 3 | Rotating flat jet nozzle       |
|---|-----------------------------------------------------------------|---|--------------------------------|
|   | Saves 30 % time, energy and water.                              | 1 | Improved cleaning performance. |
|   |                                                                 |   |                                |
| 2 | Compact design                                                  | 4 | Cover                          |
| 1 | Ideal for cleaning small areas or in hard to reach places.      | 1 | Splash-free cleaning.          |