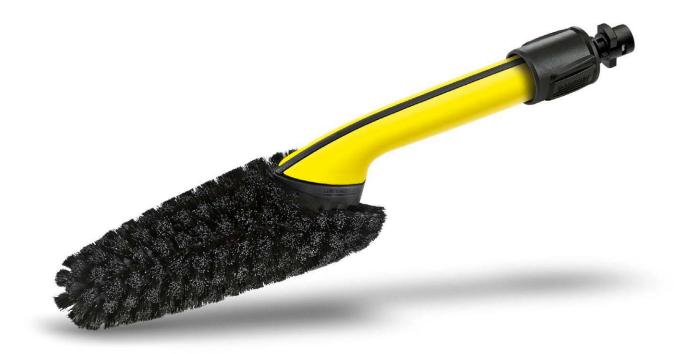

### Wheel washing brush

Wheel washing brush for effective cleaning also in difficult to reach areas. Uniform 360° water distribution for a perfect cleaning result.

#### 1 Wheel Wash Brush

For all motor vehicle types

#### 3 High-quality brushes

■ Efficient and gentle cleaning action

#### 2 Uniform water distribution over 360°

Cleans evenly and removes stubborn dirt.

#### 4 Cleaning agent application

■ Better dirt loosening and efficient cleaning.