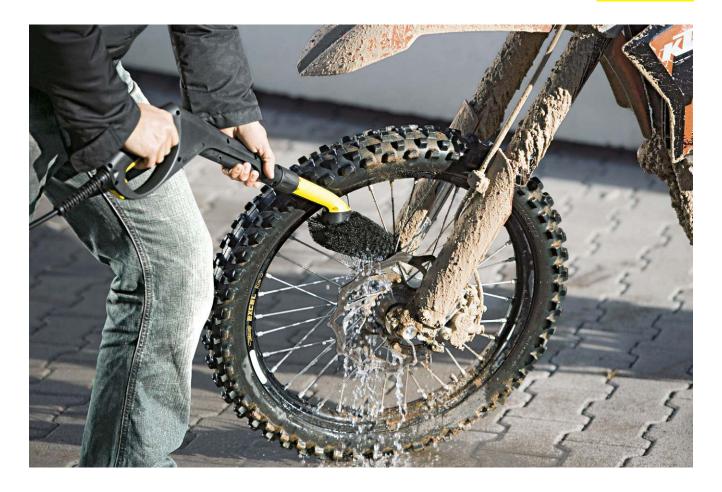

### Wheel washing brush

Wheel washing brush for effective cleaning also in difficult to reach areas. Uniform 360° water distribution for a perfect cleaning result.