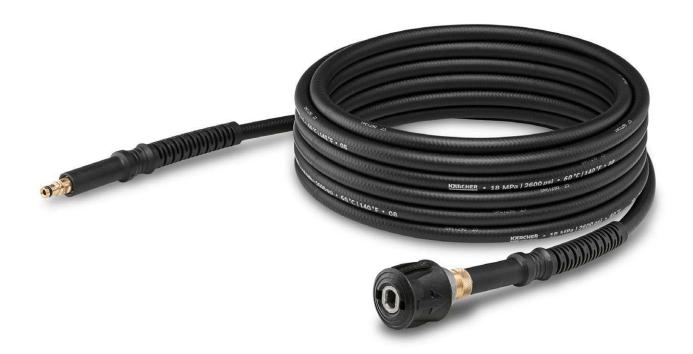

## **XH 10 Q Quick Connect extension hose**

High-pressure hose extension for greater flexibility. 10-m, robust DN 8 quality hose for excellent durability. For K 3-K 7 devices with Quick Connect adapter.

#### 1 10 m extension hose

- Extends the operating radius, greater flexibility.
- 3 DN 8 quality hose reinforced with textile braiding
- Protects hose from kinking.

#### 2 Quick Connect adapter

 Quick connector system for easy connection to gun and high-pressure hose