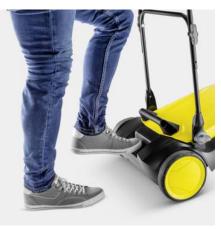

## Comfortable footplate

• Collapse sweeper fully without stooping - for space-saving storage.