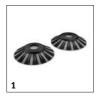

# ACCESSORIES FOR S 4 TWIN 1.766-360.0

|                               |   | Order no.   | Description                                                                                                          |  |  |
|-------------------------------|---|-------------|----------------------------------------------------------------------------------------------------------------------|--|--|
| SWEEPERS                      |   |             |                                                                                                                      |  |  |
| S4 side brushes for wet waste | 1 | 2.644-032.0 | Two sweeper side brushes with special brush configuration for wet waste. Suitable for S 4 to S 4 Twin push sweepers. |  |  |