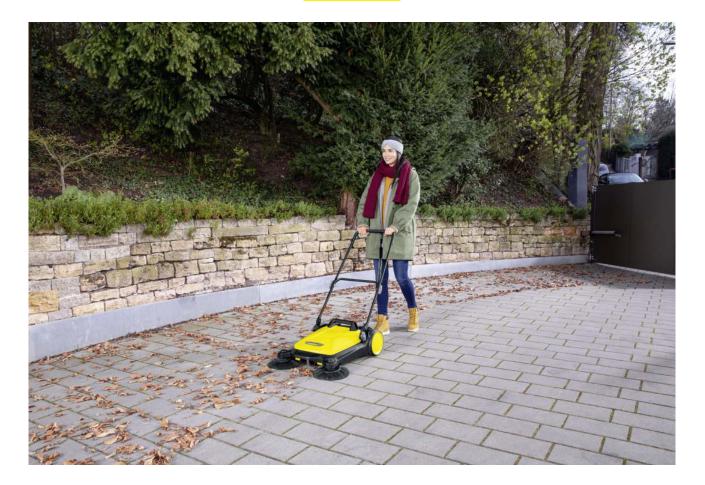

## S 4 TWIN

Two side brushes, 20 I waste hopper and 680 mm sweeping width: the S 4 Twin sweeper for year-round applications on smaller and narrower areas and thorough cleanliness right to the edge.

### 1.766-360.0

- Ideal for smaller outdoor areas
- 2 side brushes for extended working width
- Thermal handle at push handle