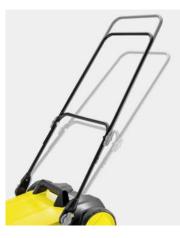

## Infinitely variable push handle

 Back-friendly sweeping thanks to individual height adjustment.

## Comfortable footplate

• Collapse sweeper fully without stooping - for space-saving storage.