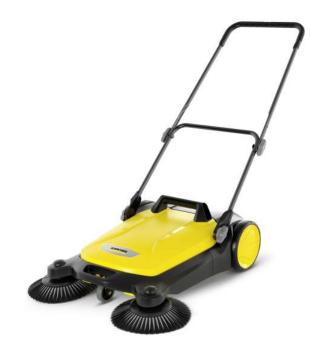

## S 4 TWIN

Two side brushes, 20 I waste hopper and 680 mm sweeping width: the S 4 Twin sweeper for year-round applications on smaller and narrower areas and thorough cleanliness right to the edge.

### 1.766-360.0

- Ideal for smaller outdoor areas
- 2 side brushes for extended working width
- Thermal handle at push handle

#### Technical data

| ź | Technical data                |      |                 |
|---|-------------------------------|------|-----------------|
|   | EAN code                      |      | 4054278247939   |
|   | Working width with side brush | mm   | 680             |
|   | Max. area performance         | m²/h | 2400            |
|   | Casing / frame                |      | Plastic/Plastic |
|   | Waste container               | I    | 20              |
|   | Weight without accessories    | kg   | 10.2            |
|   | Weight, ready to uset         | kg   | 10.2            |
|   | Weight incl. packaging        | kg   | 11.7            |
|   | Dimensions (L × W × H)        | mm   | 760 × 668 × 940 |