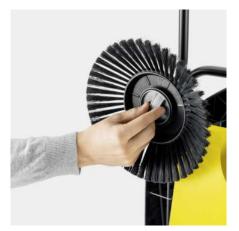

## Practical cap for side brush

• Tool-free side brush attachment for rapid set-up and deployment.