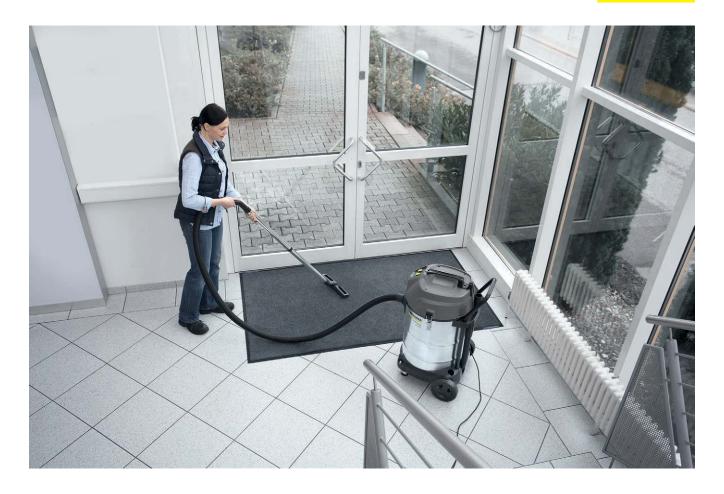

## NT 70/2 Me Classic

The NT 70/2 Me Classic is a robust, powerful and easy-to-use dual-motor wet and dry vacuum cleaner with a 70-litre container for coarse dirt, dust and liquids.

| Equipment                 |              |                 |
|---------------------------|--------------|-----------------|
| Suction hose              | m            | 2.5             |
| Suction Tube              | piece(s) / m | 2 × 0.5 / Metal |
| Wet and dry floor nozzle  | mm           | 360             |
| Crevice nozzle            |              | I               |
| Cartridge filter          |              | I               |
| Drain hose                |              | I               |
| Stainless steel container |              | I               |
| Push handle               |              |                 |