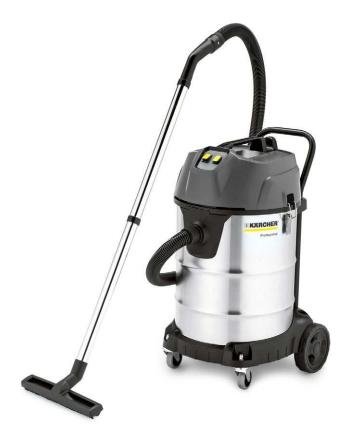

## NT 70/2 Me Classic

The NT 70/2 Me Classic is a robust, powerful and easy-to-use dual-motor wet and dry vacuum cleaner with a 70-litre container for coarse dirt, dust and liquids.

#### 1 Robust and easy to transport

- Extremely mobile on all surfaces thanks to the robust chassis, large wheels and metal castors.
- The standard push handle ensures convenient transport.

#### 2 Excellent suction power

- 2 powerful turbines ensure outstanding suction power.
- The strong suction power ensures excellent cleaning results and the utmost efficiency.

#### NT 70/2 Me Classic

- Strong suction power
- Simple turbine change
- Drain hose

| warden to a to day     | •          |                 |
|------------------------|------------|-----------------|
| Technical data         |            |                 |
| Order no.              |            | 1.667-224.0     |
| EAN code               |            | 4039784620285   |
| Air flow rate          | I/s        | 2 x 53          |
| Vacuum                 | mbar / kPa | 225 / 22.5      |
| Container capacity     | 1          | 70              |
| Max. rated input power | W          | 2300            |
| Standard nominal width |            | ID 40           |
| Cable length           | m          | 7.5             |
| Sound pressure level   | dB(A)      | 76              |
| Container material     |            | stainless steel |
| Number of motors       |            | 2               |
| Frequency              | Hz         | 50-60           |
| Voltage                | V          | 220-240         |
| Weight                 | kg         | 18.5            |
| Dimensions (L × W × H) | mm         | 580 × 510 × 850 |
|                        |            |                 |