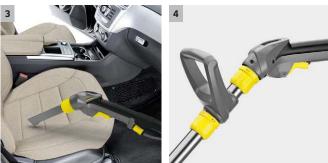

### 3 Versatile

A range of accessories for versatile applications (e.g. crevice nozzle for cleaning car seats and upholstery).

4 Ergonomic two-handed grip

- Lightweight with an ergonomically designed handle for ease of operation.
- Height-adjustable handle.