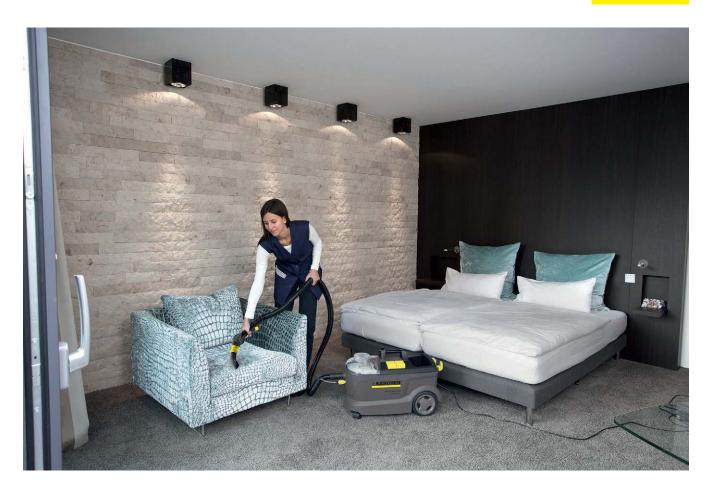

# Puzzi 10/1

Puzzi 10/1 with floor nozzle/upholstery nozzle for cleaning carpets and upholstery using spray extraction. Ideal for smaller areas. With integrated cable hook and holder for handle with trigger/suction pipe.

#### 1 Perfectly suitable for everyday use.

Adjustment of the handle without any tools; accessory/cord fixings; quick change from floor to upholstery nozzle.

### 3 Versatile

A range of accessories for versatile applications (e.g. crevice nozzle for cleaning car seats and upholstery).

4 Ergonomic two-handed grip

- Lightweight with an ergonomically designed handle for ease of operation.
- Height-adjustable handle.