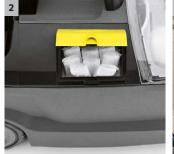

### 3 Versatile

A range of accessories for versatile applications (e.g. crevice nozzle for cleaning car seats and upholstery).

4 Ergonomic two-handed grip

- Lightweight with an ergonomically designed handle for ease of operation.
- Height-adjustable handle.