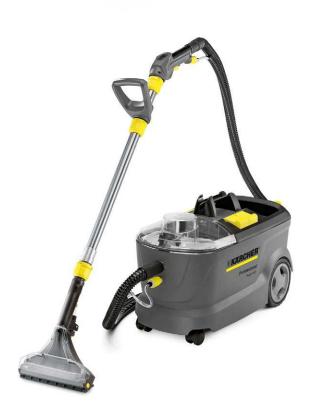

# Puzzi 10/1

Puzzi 10/1 with floor nozzle/upholstery nozzle for cleaning carpets and upholstery using spray extraction. Ideal for smaller areas. With integrated cable hook and holder for handle with trigger/suction pipe.