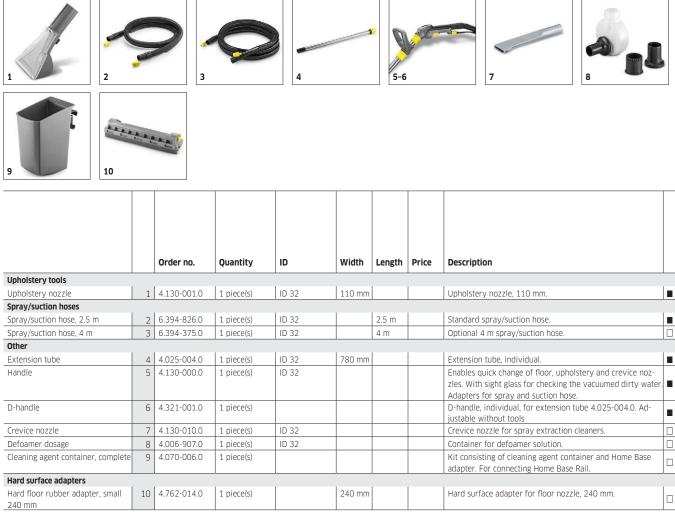

| nozzle                                                     |                                                                                                                                                                                                                                                                                                                                                                                                                                                                                                                                                                                                                                                                                                     |
|------------------------------------------------------------|-----------------------------------------------------------------------------------------------------------------------------------------------------------------------------------------------------------------------------------------------------------------------------------------------------------------------------------------------------------------------------------------------------------------------------------------------------------------------------------------------------------------------------------------------------------------------------------------------------------------------------------------------------------------------------------------------------|
| Upholstery nozzle                                          | 1                                                                                                                                                                                                                                                                                                                                                                                                                                                                                                                                                                                                                                                                                                   |
| Additional handle                                          |                                                                                                                                                                                                                                                                                                                                                                                                                                                                                                                                                                                                                                                                                                     |
| Handle with trigger                                        | I contract the second se |
| Narrow floor nozzle, complete with<br>flexible suction lip | •                                                                                                                                                                                                                                                                                                                                                                                                                                                                                                                                                                                                                                                                                                   |
| Cable hook                                                 | 1                                                                                                                                                                                                                                                                                                                                                                                                                                                                                                                                                                                                                                                                                                   |

Included in the scope of supply.

### KARCHER

■ Included in the scope of supply. □ Available accessories.