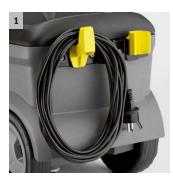

#### 2 Storage compartment for cleaning agent tablets

With practical on-board storage compartment for tabs. For needbased dosing.