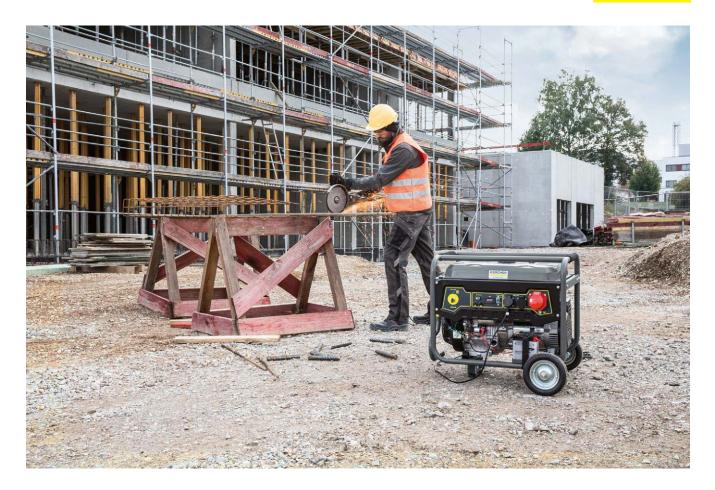

## PGG 3/1

Petrol-operated, 2.8 kW power rating, puncture-proof wheels and 15 litre tank: synchronous generator PGG 3/1 for up to 12 hours of work independent of external power sources at many job sites.

#### 4 Operation of Kärcher high-pressure cleaners

- For use of high-pressure cleaners in areas without an external power supply.
- Suitable for selected, single-phase high-pressure cleaners.