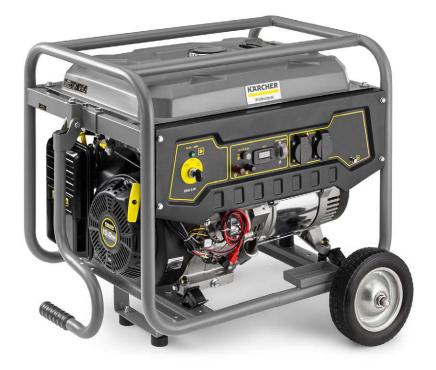

#### 1 Extraordinary ease of use

- High mobility thanks to the foldable push handle and puncture-proof wheels.
- Electro start function for the convenient and quick start of the petrol engine.

#### PGG 3/1

- Convenient electric start function with key switch
- Foldable push handle and puncture-proof tyres
- Robust cage frame

| Technical data         |                 |                  |
|------------------------|-----------------|------------------|
| Order no.              |                 | 1.042-207.0      |
| EAN code               |                 | 4054278547923    |
| Voltage                | v               | 230              |
| Phase                  | Ph              | 1                |
| Rated performance      | kW              | 2.8              |
| Max. performance       | kW              | 3                |
| Motor type             |                 | Petrol           |
| Cubic capacity         | cm <sup>3</sup> | 208              |
| Motor rating           | kW / hp         | 5.1 / 6.9        |
| Tank capacity          | I               | 15               |
| Runtime at 50% output  | h               | 12               |
| Runtime at 100% output | h               | 6.5              |
| Weight                 | kg              | 51.7 / 52 / 56.1 |
| Dimensions (L × W × H) | mm              | 645 × 622 × 549  |
| Equipment              |                 |                  |
|                        |                 | _                |