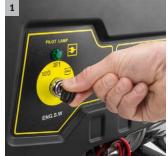

#### 3 Very powerful

- 230 V synchronous generator reliably provides continuous power of 2.8 kW.
- Powerful petrol engine for applications of min. 6.5 hours per tank filling.

#### PGG 3/1

- Convenient electric start function with key switch
- Foldable push handle and puncture-proof tyres
- Robust cage frame

| Technical data         |                 |                  |
|------------------------|-----------------|------------------|
| Order no.              |                 | 1.042-207.0      |
| EAN code               |                 | 4054278547923    |
| Voltage                | v               | 230              |
| Phase                  | Ph              | 1                |
| Rated performance      | kW              | 2.8              |
| Max. performance       | kW              | 3                |
| Motor type             |                 | Petrol           |
| Cubic capacity         | cm <sup>3</sup> | 208              |
| Motor rating           | kW / hp         | 5.1 / 6.9        |
| Tank capacity          | I               | 15               |
| Runtime at 50% output  | h               | 12               |
| Runtime at 100% output | h               | 6.5              |
| Weight                 | kg              | 51.7 / 52 / 56.1 |
| Dimensions (L × W × H) | mm              | 645 × 622 × 549  |
| Equipment              |                 |                  |
|                        |                 | _                |