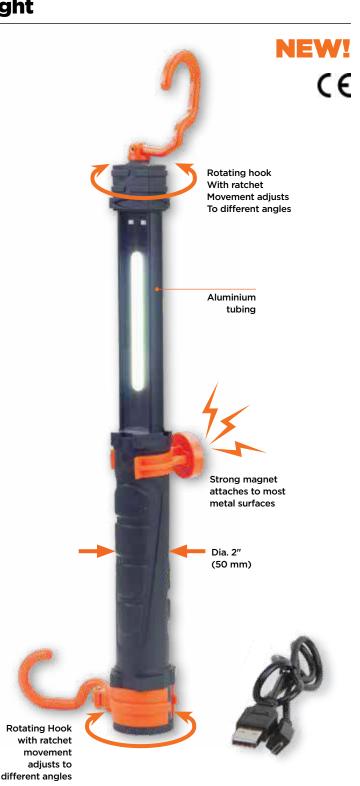

#### Construction

Lightweight yet rugged aluminium tubing with TPR grip makes it impact resistant

#### Hands free usage

Attach light to any metallic surface leaving both hands free

2 ratcheting hooks with 360° swivel movement

#### Recharging of Battery

Battery can be recharged using standard 1m long USB cable

Charge Time 6 hours

e neurs

Charging level indicators clearly marked a. GREEN: Full Charge b. RED: Charging in process