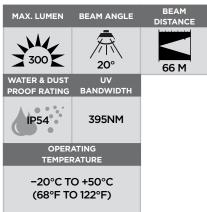

## **Robust Construction**

- a. **IP 54 Rated** Protected against dust and effects of water spray from any direction
- b. Military grade anodised coating for enhanced durability
- c. Robust aluminium body makes the light usable even in rugged condition
- d. Non-slip knurled grip
- e. Integrated pocket clip for easy and safe portability

## **Multiple Mode Output**

|          | 1ST<br>PRESS<br>HIGH<br>INTENSITY | 2ND<br>PRESS<br>MEDIUM<br>INTENSITY | 3RD<br>PRESS<br>LOW<br>INTENSITY | 4TH PRESS<br>& HOLD<br>LASER<br>LIGHT | 5TH<br>PRESS<br>LASER LIGHT &<br>HIGH INTENSITY | 6TH<br>PRESS<br>UV LIGHT |
|----------|-----------------------------------|-------------------------------------|----------------------------------|---------------------------------------|-------------------------------------------------|--------------------------|
|          |                                   |                                     |                                  |                                       |                                                 |                          |
| LUMEN    | 300                               | 100                                 | 30                               | -                                     | 300                                             | -                        |
| RUN TIME | 3 hrs                             | 7 hrs                               | 20 hrs                           | -                                     | 3 hrs                                           | -                        |