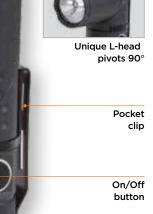

# **Unique L-Head Design**

Head can be turned 90° giving the user freedom to direct light beam as required

## **Robust Construction**

- a. **IP 54 Rated** Protected against dust and effects of water spray from any direction
- b. Military grade anodised coating for enhanced durability
- c. Robust aluminium body makes the light usable even in rugged condition
- d. Non-slip knurled grip
- e. Integrated pocket clip for easy and safe portability