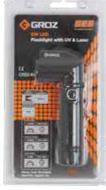

# 5W LED Flashlight With UV & Laser

# LED-170

# Heavy duty multi-mode flashlight, laser light & UV pointer all in one