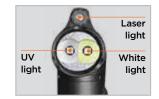

### Light Output

Multiple mode output with just the press of a button

## **Multiple Mode Output**

|          | 1ST<br>PRESS<br>HIGH<br>INTENSITY | 2ND<br>PRESS<br>MEDIUM<br>INTENSITY | 3RD<br>PRESS<br>LOW<br>INTENSITY | 4TH PRESS<br>& HOLD<br>LASER<br>LIGHT | 5TH<br>PRESS<br>LASER LIGHT &<br>HIGH INTENSITY | 6TH<br>PRESS<br>UV LIGHT |
|----------|-----------------------------------|-------------------------------------|----------------------------------|---------------------------------------|-------------------------------------------------|--------------------------|
|          |                                   |                                     |                                  |                                       |                                                 |                          |
| LUMEN    | 300                               | 100                                 | 30                               | -                                     | 300                                             | -                        |
| RUN TIME | 3 hrs                             | 7 hrs                               | 20 hrs                           | -                                     | 3 hrs                                           | -                        |