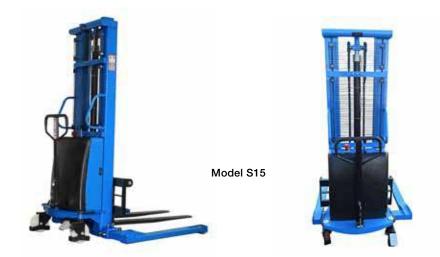

## Semi-electric Hand Stackers

#### FEATURES

- Used for loading goods onto or unloading goods from pallets and stacking goods
- Compact truck body, especially suitable for narrow aisles and small spaces
- Efficient and energy-saving power unit
- Overload protection
- Frame constructed of high-strength C type steel

| MODEL           | S15        |
|-----------------|------------|
| LOAD CAPACITY   | 1500 kgs   |
| LOAD CENTER     | 600 mm     |
| MAX LIFT HEIGHT | 3000 mm    |
| MIN FORK HEIGHT | 85 mm      |
| MIN MAST HEIGHT | 2060 mm    |
| FORK LENGTH     | 1150mm     |
| FORK WIDTH      | 330-830 mm |
| OVERALL LENGTH  | 1800 mm    |
| OVERALL WIDTH   | 745 mm     |
| OVERALL HEIGHT  | 2025 mm    |
| WEIGHT          | 467 kgs    |
| BATTERY         | 12V        |

- Throttle valve with pressure compensation function enables stable & reliable lowering
- Hydraulic reservoir with filter, effectively prevents contamination by foreign matters
- Ergonomic handle to ensure optimum safety and comfort
- Mechanically assisted steering system for easy travel
- Anti-pressure caster frame