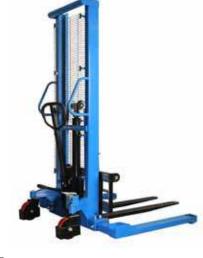

## **Hand Stackers**

# GAZELLE

CE

CE

### FEATURES

- Used for loading goods onto or unloading goods from pallets & stacking goods
- Compact truck body, especially suitable for narrow aisles and small spaces
- Seal rings conforming to German standards ensure excellent performance
- Frame constructed of high-strength C type steel

- The cylinders use high precision drawn tubes which prevents the seal rings from damage and leakage
- Press resistant caster bracket protects the operator from injuries
- Foot pedal provides an additional option for convenient lifting

| MODEL           | H15        |
|-----------------|------------|
| LOAD CAPACITY   | 1500 kgs   |
| LOAD CENTER     | 600 mm     |
| MAX LIFT HEIGHT | 1600 mm    |
| MIN FORK HEIGHT | 85 mm      |
| MIN MAST HEIGHT | 2030 mm    |
| FORK LENGTH     | 1150mm     |
| FORK WIDTH      | 330-740 mm |
| OVERALL LENGTH  | 1670 mm    |
| OVERALL WIDTH   | 834 mm     |
| WEIGHT          | 345 kgs    |

Model H15