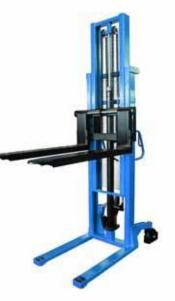

## Semi-electric Hand Stackers

#### FEATURES

- Used for loading goods onto or unloading goods from pallets and stacking goods
- Compact truck body, especially suitable for narrow aisles and small spaces
- Efficient and energy-saving power unit
- Overload protection
- Frame constructed of high-strength C type steel

| MODEL           | S15        |
|-----------------|------------|
| LOAD CAPACITY   | 1500 kgs   |
| LOAD CENTER     | 600 mm     |
| MAX LIFT HEIGHT | 3000 mm    |
| MIN FORK HEIGHT | 85 mm      |
| MIN MAST HEIGHT | 2060 mm    |
| FORK LENGTH     | 1150mm     |
| FORK WIDTH      | 330-830 mm |
| OVERALL LENGTH  | 1800 mm    |
| OVERALL WIDTH   | 745 mm     |
| OVERALL HEIGHT  | 2025 mm    |
| WEIGHT          | 467 kgs    |
| BATTERY         | 12V        |

- Throttle valve with pressure compensation function enables stable & reliable lowering
- Hydraulic reservoir with filter, effectively prevents contamination by foreign matters
- Ergonomic handle to ensure optimum safety and comfort
- Mechanically assisted steering system for easy travel
- Anti-pressure caster frame