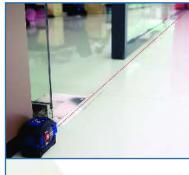

## **Laser Tape Distance Meter**

G9500 Series - G9501

This tool can be used in interior/exterior design, construction, traffic, accident evidence gathering, factory supervision, engineering inspection, real estate development and assessment, fire assessment, public facilities planning, gardengin, and electronics industries.

- One button simple operation
- 5m Double-sided metric and imperial units
- 40m Single button Laser Distance Meter