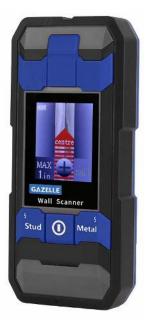

## **G9411 Wall Scanner**

## **G9400 Series**

The Gazelle G9411 wall scanner enables you to detect electric wire, metal object, wooden beams accurately. The new and improved wall scanners are great tools for interior finish, renovation, furniture installation, flooring, pipe installation, and building construction.

- Maximum depth, ferrous metals: 100 mm
- Non-ferrous metals (copper): 80 mm
- Copper wire (≥4 mm<sup>2</sup>): 40 mm
- Wood: 20 mm/38 mm
- AC electric wire: 50 mm

## **Standard Accessories**

- Operating Manual
- Battery

| Specifications         | Range                                    |
|------------------------|------------------------------------------|
| Detect Principle       | Electro-magnetic induction               |
| Detects                | Wooden beam, metal object, electric wire |
| Metal-scan depth       | 100mm @iron pipe; 80mm @brass pipe       |
| Stud-scan depth (wood) | 38mm                                     |
| AC Electric Wire Depth | 50mm                                     |
| Detect Accuracy        | ±15mm @28.5mm depth drywall              |
| Notifications          | Voice                                    |
| Power                  | 3.7V 300mAh Li-ion                       |
| Product Net Weight     | 112g                                     |
| Product Size           | 135 x 60mm x 25mm                        |