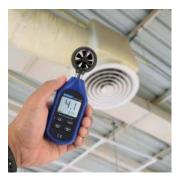

## GAZELLE G9407-LOG Mini Anemometer with Bluetooth

The G9407-Log is widely used in wind speed measurements for HVAC quality control, health ands safety, environmental, petrochemical, navigation, fan manufacturing, exhaust ventilation, sports and others. A compact, pocket-sized anemometer that is easy to use and easy to stow. Keep one handy for whenever you need to take a quick air velocity measurement.