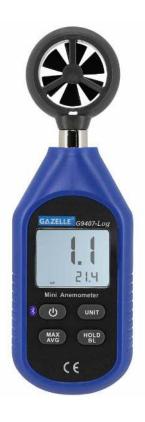

## GAZELLE G9407-LOG Mini Anemometer with Bluetooth

The G9407-Log is widely used in wind speed measurements for HVAC quality control, health ands safety, environmental, petrochemical, navigation, fan manufacturing, exhaust ventilation, sports and others. A compact, pocket-sized anemometer that is easy to use and easy to stow. Keep one handy for whenever you need to take a quick air velocity measurement.

- Data hold, LCD backlight
- °C/°F selectable
- Auto power off (cancelable)
- Auto record function with 0.5~255s interval
- Wearproof fan shaft for improved accuracy and reliability
- Wind speed modes: MAX, MIN, Real-time
- Wind count modes: MAX, 2/3 MAX, MIN, AVG, real-time
- 7 selectable units: m/s, km/h, ft/min, MPH, KNOTS, CFM, CMM