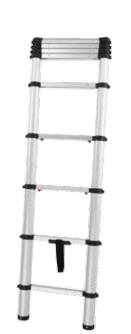

## G5100 Series / TELESCOPIC LADDER

Compact dimension for easy transport and storage

Square anti-slip rungs for better footing and comfort

One time release locking structure

**300**lbs

|       | ad Capacity   | ′     | ALU            | MINIU |                    |       |               | Applicable Standards |          |          |
|-------|---------------|-------|----------------|-------|--------------------|-------|---------------|----------------------|----------|----------|
| MODEL | LADDER HEIGHT |       | WORKING HEIGHT |       | MAX.STANDING HIGHT |       | CLOSED LENGTH | RUNGS                | WEICHT   | LOAD     |
|       | FEET          | METER | FEET           | METER | FEET               | METER | FEET          | Konds                | WEIGHT   | CAPACITY |
| G5111 | 11.0          | 3.2   | 14.0           | 4.3   | 9.0                | 2.7   | 2.5           | 11                   | 24.0 lbs | 300 lbs  |
| G5109 | 9.0           | 2.7   | 12.0           | 3.6   | 7.0                | 2.1   | 2.3           | 9                    | 20.0 lbs | 300 lbs  |

Model G5109