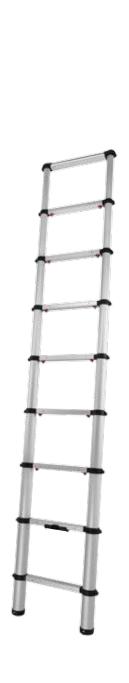

## G5100 Series / TELESCOPIC LADDER

Compact dimension for easy transport and storage

Square anti-slip rungs for better footing and comfort

One time release locking structure

**300**lbs

|       | ad Capacity   | ′     | ALU            | MINIU |                    |       |               | Applicable Standards |          |          |
|-------|---------------|-------|----------------|-------|--------------------|-------|---------------|----------------------|----------|----------|
| MODEL | LADDER HEIGHT |       | WORKING HEIGHT |       | MAX.STANDING HIGHT |       | CLOSED LENGTH | RUNGS                | WEICHT   | LOAD     |
|       | FEET          | METER | FEET           | METER | FEET               | METER | FEET          | Konds                | WEIGHT   | CAPACITY |
| G5111 | 11.0          | 3.2   | 14.0           | 4.3   | 9.0                | 2.7   | 2.5           | 11                   | 24.0 lbs | 300 lbs  |
| G5109 | 9.0           | 2.7   | 12.0           | 3.6   | 7.0                | 2.1   | 2.3           | 9                    | 20.0 lbs | 300 lbs  |