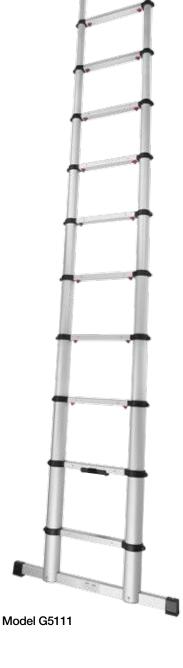

## G5100 Series / TELESCOPIC LADDER

Compact dimension for easy transport and storage

Square anti-slip rungs for better footing and comfort

One time release locking structure

**300**lbs

|       | ad Capacity   | ′     | ALU            | MINIU |                    |       |               | Applicable Standards |          |          |
|-------|---------------|-------|----------------|-------|--------------------|-------|---------------|----------------------|----------|----------|
| MODEL | LADDER HEIGHT |       | WORKING HEIGHT |       | MAX.STANDING HIGHT |       | CLOSED LENGTH | RUNGS                | WEICHT   | LOAD     |
|       | FEET          | METER | FEET           | METER | FEET               | METER | FEET          | Konds                | WEIGHT   | CAPACITY |
| G5111 | 11.0          | 3.2   | 14.0           | 4.3   | 9.0                | 2.7   | 2.5           | 11                   | 24.0 lbs | 300 lbs  |
| G5109 | 9.0           | 2.7   | 12.0           | 3.6   | 7.0                | 2.1   | 2.3           | 9                    | 20.0 lbs | 300 lbs  |

Model G5109