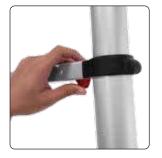

## G5100 Series / TELESCOPIC LADDER

Compact dimension for easy transport and storage

Square anti-slip rungs for better footing and comfort

One time release locking structure

**300**lbs

|       | ad Capacity   | ′     | ALU            | MINIU |                    |       |               | Applicable Standards |          |          |
|-------|---------------|-------|----------------|-------|--------------------|-------|---------------|----------------------|----------|----------|
| MODEL | LADDER HEIGHT |       | WORKING HEIGHT |       | MAX.STANDING HIGHT |       | CLOSED LENGTH | RUNGS                | WEICHT   | LOAD     |
|       | FEET          | METER | FEET           | METER | FEET               | METER | FEET          | Konds                | WEIGHT   | CAPACITY |
| G5111 | 11.0          | 3.2   | 14.0           | 4.3   | 9.0                | 2.7   | 2.5           | 11                   | 24.0 lbs | 300 lbs  |
| G5109 | 9.0           | 2.7   | 12.0           | 3.6   | 7.0                | 2.1   | 2.3           | 9                    | 20.0 lbs | 300 lbs  |