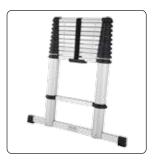

## G5100 Series / TELESCOPIC LADDER

Compact dimension for easy transport and storage

Square anti-slip rungs for better footing and comfort

One time release locking structure

**300**lbs

|       | ad Capacity   | ′     | ALU            | MINIU |                    |       |               | Applicable Standards |          |          |
|-------|---------------|-------|----------------|-------|--------------------|-------|---------------|----------------------|----------|----------|
| MODEL | LADDER HEIGHT |       | WORKING HEIGHT |       | MAX.STANDING HIGHT |       | CLOSED LENGTH | RUNGS                | WEICHT   | LOAD     |
|       | FEET          | METER | FEET           | METER | FEET               | METER | FEET          | Konds                | WEIGHT   | CAPACITY |
| G5111 | 11.0          | 3.2   | 14.0           | 4.3   | 9.0                | 2.7   | 2.5           | 11                   | 24.0 lbs | 300 lbs  |
| G5109 | 9.0           | 2.7   | 12.0           | 3.6   | 7.0                | 2.1   | 2.3           | 9                    | 20.0 lbs | 300 lbs  |

Model G5109