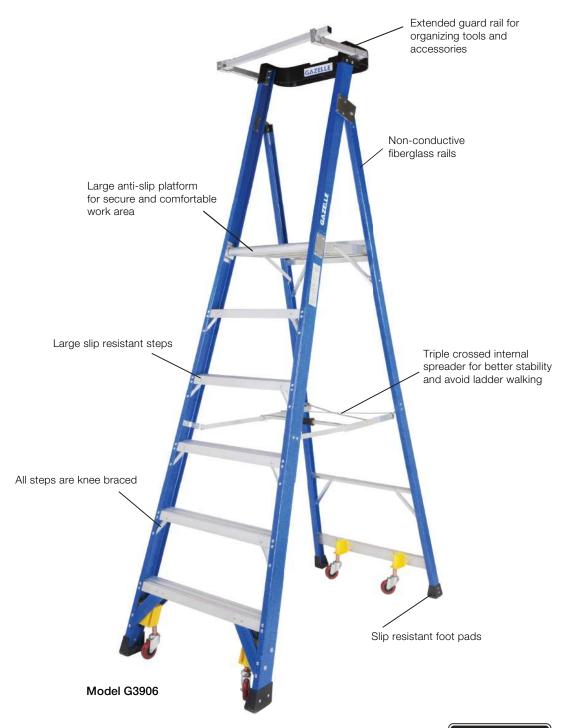

**300**|bs

| Load Capacity FIBERGLASS |               |       |                |       |                 |       |               |          |          |
|--------------------------|---------------|-------|----------------|-------|-----------------|-------|---------------|----------|----------|
| MODEL                    | LADDER HEIGHT |       | WORKING HEIGHT |       | PLATFORM HEIGHT |       | PLATFORM SIZE | WEIGHT   | LOAD     |
|                          | FEET          | METER | FEET           | METER | FEET            | METER | PLATFORM SIZE | WEIGHT   | CAPACITY |
| G3904                    | 7.0           | 2.1   | 10.0           | 3.0   | 4.0             | 1.2   | 0.49m x 0.43m | 33.0 lbs | 300 lbs  |
| G3906                    | 9.0           | 2.7   | 12.0           | 3.6   | 6.0             | 1.8   | 0.49m x 0.43m | 38.0 lbs | 300 lbs  |
| G3908                    | 11.0          | 3.3   | 14.0           | 4.3   | 8.0             | 2.4   | 0.49m x 0.43m | 45.0 lbs | 300 lbs  |