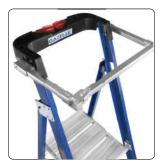

## G3900Series / SAFETOP LADDER

Foldable locking gate to secure user.

Compact dimensions when folded up; therefore easy to transport and space-saving storage.

Spring mounted caster eliminates need for a separate brake