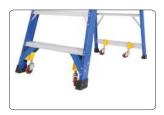

## G3900Series / SAFETOP LADDER

Foldable locking gate to secure user.

Compact dimensions when folded up; therefore easy to transport and space-saving storage.

Spring mounted caster eliminates need for a separate brake