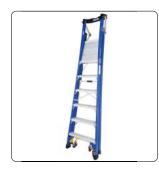

## G3900Series / SAFETOP LADDER

Foldable locking gate to secure user.

Compact dimensions when folded up; therefore easy to transport and space-saving storage.

Spring mounted caster eliminates need for a separate brake