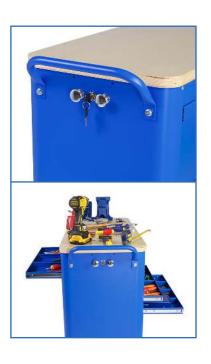

## **Features**

- Utilizes swivel and fixed casters, so you can move the unit around with ease
- 5 full extension ball bearing drawer slides
- Reversible drawer system providing greater access and flexibility
- All welded steel construction with a tough, rust-resistant powder coat black paint finish
- Keyed shutter system to secure your tools when not in use
- 5 in. x 2 in. casters (2 stationary and 2 swivel with toe breaks) can support up to 1,200 lb.
- Insert keyed locking system (with 2 provided keys) provide added security

| SPECIFICATIONS             | G2908                    |
|----------------------------|--------------------------|
| Workbench Surface Material | Solid Wood               |
| Width                      | 40 in (1.0m)             |
| Depth                      | 16 in (0.4m)             |
| Height                     | 31 in (0.79m)            |
| Top Thickness              | 40mm                     |
| Number of Drawers          | 4 Reversible Drawers     |
| Drawer Size (LxWxH)        | 4 drawers - 24*13*1.5 in |
| Load Capacity              | 300 kg                   |
| Approx Product Weight      | 63 kg                    |
|                            |                          |