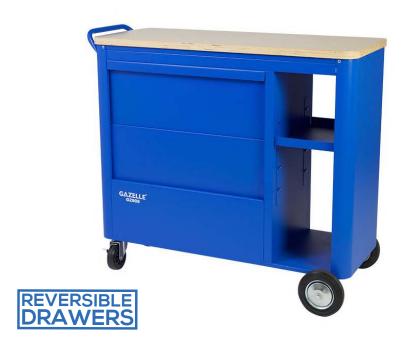

## 40" 5-Drawer Mobile Workbench w/ Solid Wood Top

## **Features**

- Utilizes swivel and fixed casters, so you can move the unit around with ease
- 5 full extension ball bearing drawer slides
- Reversible drawer system providing greater access and flexibility
- All welded steel construction with a tough, rust-resistant powder coat black paint finish
- Keyed shutter system to secure your tools when not in use
- 5 in. x 2 in. casters (2 stationary and 2 swivel with toe breaks) can support up to 1,200 lb.
- Insert keyed locking system (with 2 provided keys) provide added security

| SPECIFICATIONS             | G2908                    |
|----------------------------|--------------------------|
| Workbench Surface Material | Solid Wood               |
| Width                      | 40 in (1.0m)             |
| Depth                      | 16 in (0.4m)             |
| Height                     | 31 in (0.79m)            |
| Top Thickness              | 40mm                     |
| Number of Drawers          | 4 Reversible Drawers     |
| Drawer Size (LxWxH)        | 4 drawers - 24*13*1.5 in |
| Load Capacity              | 300 kg                   |
| Approx Product Weight      | 63 kg                    |
|                            |                          |