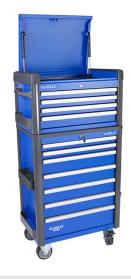

nt more visible
- Heavy duty gas struts on top lid for smooth and easy opening
- High quality anti skid drawer liners in all drawers and top lid area

| SPECIFICATIONS         | G2904                  |
|------------------------|------------------------|
| Duty Rating            | Heavy Duty             |
| Width X Depth X Height | 28.5" x 18.5" x 18"    |
| Number of drawers      | 4                      |
| Drawer Capacity        | 10 kg                  |
| Drawer Heights         | 3 drawers - 54 mm high |
| Finish                 | Powder Coated          |
| Load Capacity          | 100 kg                 |
| Material               | Metal                  |
| Locking System         | Insert lock            |
| Product Weight         | 40 kg                  |

## G2907 & G2904 Combo





www.gazelleindustrial.com TOOL STORAGE