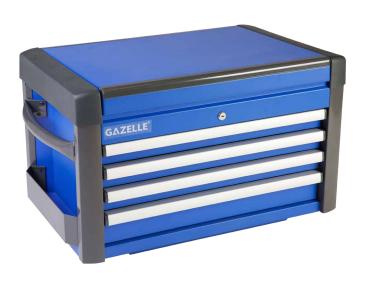

## 28" 4-Drawer Top Chest

## **Features**

- 4-Drawer Top Chest with a load capacity of 220 lbs.
- Full-extension ball bearing drawer slides for smooth operation and ease of use
- Safe-Lock drawer aluminum system prevents drawers from accidentally opening
- Heavy duty double wall steel construction
- Open till top makes tools in the top compartment more visible
- Heavy duty gas struts on top lid for smooth and easy opening
- High quality anti skid drawer liners in all drawers and top lid area

| SPECIFICATIONS         | G2904                  |
|------------------------|------------------------|
| Duty Rating            | Heavy Duty             |
| Width X Depth X Height | 28.5" x 18.5" x 18"    |
| Number of drawers      | 4                      |
| Drawer Capacity        | 10 kg                  |
| Drawer Heights         | 3 drawers - 54 mm high |
| Finish                 | Powder Coated          |
| Load Capacity          | 100 kg                 |
| Material               | Metal                  |
| Locking System         | Insert lock            |
| Product Weight         | 40 kg                  |