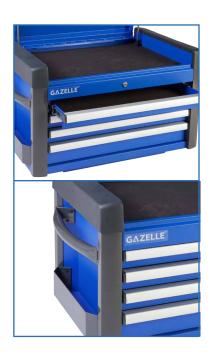

## 28" 4-Drawer Top Chest

## **Features**

- 4-Drawer Top Chest with a load capacity of 220 lbs.
- Full-extension ball bearing drawer slides for smooth operation and ease of use
- Safe-Lock drawer aluminum system prevents drawers from accidentally opening
- Heavy duty double wall steel construction
- Open till top makes tools in the top compartment more visible
- Heavy duty gas struts on top lid for smooth and easy opening
- High quality anti skid drawer liners in all drawers and top lid area