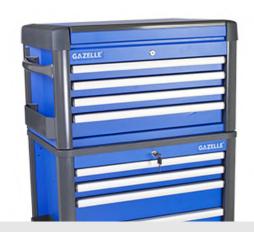

more visible
- Heavy duty gas struts on top lid for smooth and easy opening
- High quality anti skid drawer liners in all drawers and top lid area

| SPECIFICATIONS         | G2904                  |
|------------------------|------------------------|
| Duty Rating            | Heavy Duty             |
| Width X Depth X Height | 28.5" x 18.5" x 18"    |
| Number of drawers      | 4                      |
| Drawer Capacity        | 10 kg                  |
| Drawer Heights         | 3 drawers - 54 mm high |
| Finish                 | Powder Coated          |
| Load Capacity          | 100 kg                 |
| Material               | Metal                  |
| Locking System         | Insert lock            |
| Product Weight         | 40 kg                  |

## G2907 & G2904 Combo





www.gazelleindustrial.com TOOL STORAGE