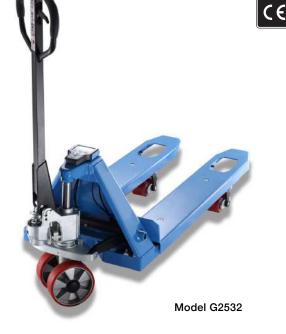

## **Scale Pallet Truck**

G2532 Gazelle's Scale Pallet Truck provides users with a great option to measure the weight as it is moved from one place to the other. The weighing system is especially convenient for shipping and delivery. The pallet truck's scales have been designed for use in demanding areas such as shipping docks, warehouses, and piecework production lines

## FEATURES

- Improves efficiency & simplifies the process of handling
- Hard chrome plated piston can prevent the truck from rusting.
- Fork is contstructed from tough C grade steel.
- High precision with a maximum error rate by 0.05%
- No direct contact between weighing sensors and tray, which reduces abrasion
- Filter compensate can lower the effect of vibration & improve accuracy