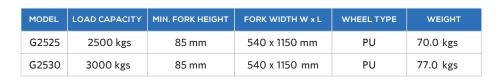

| MODEL | LOAD CAPACITY | MIN. FORK HEIGHT | FORK WIDTH W x L | WHEEL TYPE | WEIGHT    |
|-------|---------------|------------------|------------------|------------|-----------|
| G2532 | 2000 kgs      | 85 mm            | 540 x 1150 mm    | NYLON      | 130.0 kgs |