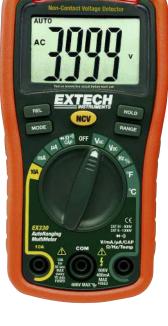

## Model EX330

- Autoranging
- Data Hold: freezes the display

Specifications

Display counts

**Basic Accuracy** 

DC Voltage

AC Voltage

Resistance