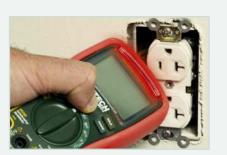

# Combination MultiMeters with Built-in Non-Contact AC Voltage Detector

To quickly check for the presence of AC Voltage before testing

Built-in Non-Contact Voltage Detector automatically detects a live wire when the red LED is lit with audible beeper

BUILT-IN