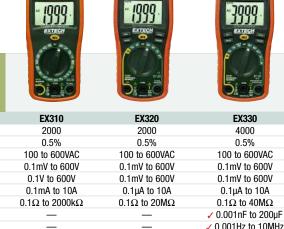

#### Model EX310

Manual ranging

#### Model EX320

- Autoranging
- Max Hold: captures highest reading
- Data Hold: freezes the display
- Auto Power Off: conserves battery life

## Model EX330

- Autoranging
- Data Hold: freezes the display

Specifications

Display counts

**Basic Accuracy** 

DC Voltage

AC Voltage

Resistance

**DC/AC** Current

NC Voltage Detector

- Auto Power Off: conserves battery life
- Type K Temperature °F/°C switchable
- Capacitance
- Frequency
- Relative function

| 110010101010         |               |               |                    |
|----------------------|---------------|---------------|--------------------|
| Capacitance          | —             | —             | ✓ 0.001nF to 200µF |
| Frequency            | —             | —             | 0.001Hz to 10MHz   |
| Temperature (Type K) | —             | —             | -4 to 1382°F       |
|                      |               |               | ✓ (-20 to 750°C)   |
| Duty Cycle           | —             | —             | ✓ 0.1 to 99.9%     |
| Diode/Continuity     | Yes           | Yes           | Yes                |
| Dimensions           | 5.7x2.9x1.6"  | 5.7x2.9x1.6"  | 5.7x2.9x1.6"       |
|                      | (147x76X42mm) | (147x76X42mm) | (147x76X42mm)      |
| Weight               | 9oz (260g)    | 9oz (260g)    | 9oz (260g)         |
|                      |               |               |                    |