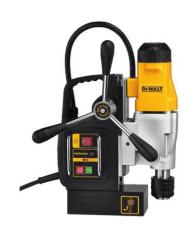

## **DWE1622K-LX**

# 1200W 50mm 2 Speed Magnetic Drill Press 110V

### **FEATURES**

- > Delivers high level of performance for fast, clean and accurate drilling into steel
- Compact and light weight unit which is both easy to transport and easy to position for drilling
- Overload protection with 3 stage LED indicator allows improved user control and prevents motor damage
- ➤ The universal quick release cutter holder is quick and easy to operate: no Allen key needed. It accepts any annular cutter with 19 mm round shank (Weldon) with one or more flats
- > No volt switch prevents inadvertent restart after power failure
- > Push button reversible press handle offers tool-free handle set-up
- > 2 mechanical speeds for optimized performance