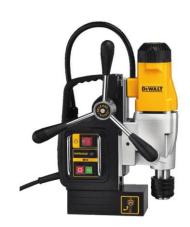

## **DWE1622K-B5**

# 1200W 50mm 2 Speed Magnetic Drill Press 220V

### **FEATURES**

- > Delivers high level of performance for fast, clean and accurate drilling into steel
- Compact and light weight unit which is both easy to transport and easy to position for drilling
- Overload protection with 3 stage LED indicator allows improved user control and prevents motor damage
- ➤ The universal quick release cutter holder is quick and easy to operate: no Allen key needed. It accepts any annular cutter with 19 mm round shank (Weldon) with one or more flats
- > No volt switch prevents inadvertent restart after power failure
- > Push button reversible press handle offers tool-free handle set-up
- > 2 mechanical speeds for optimized performance