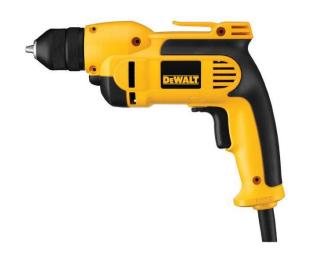

# **DWD112S-B5**

## 10mm Drill with Keyless Chuck

#### **FEATURES**

- Rubber grip gives maximum comfort to the user while drilling
- ldeal for use in a woodworking or light metal fabrication workshop to drill small holes into wood or sheet metal
- All metal 10 mm keyless chuck for quick and easy bit change
- > Size, balance and weight designed for one handed operation
- Variable speed switch control to suit different materials
- > An integrated belt clip allows tool to be carried while freeing up both hands
- > An excellent power to size ratio results in a powerful, durable drill in a compact size